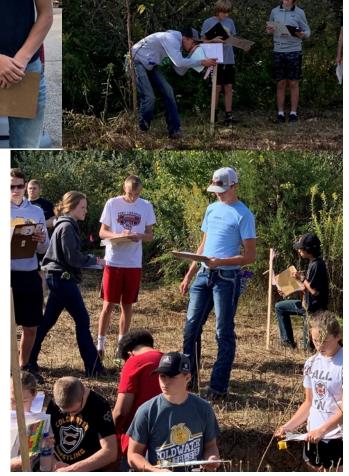

On Thursday September 26, members of the Jackson Center-UVCC FFA Chapter traveled to Dayton to compete in the District 5 Soils Career Development Event. This educational activity is designed to teach students to evaluate land and soil and to make decisions when faced with soil issues that could affect agricultural production. Members who participated in this event included Camdyn Reese, Carson Regula, Bryson Roberts, and Xavier Esser.