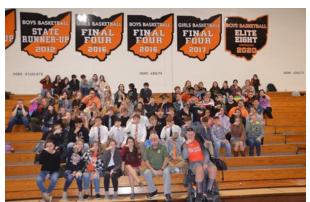

Next Mrs. Kipker's second-period Personal Wellness class helped assemble Winter survival kits. These kits contained a flashlight, gloves, fruit snacks, a granola bar, a bottle of water, and a Tips sheet. Once assembled the kits were then passed out to 10-12 grade students.