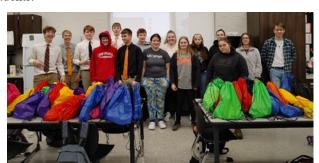

The Jackson Center FCCLA chapter recently sponsored a diabetes awareness service project. The project was co-chaired by Audrey Byrd and Corinne York. Shirts were sold in order to raise money for insulin pumps and continuous glucose monitor patches. These patches allow the devices to stay in place longer. They raised a total of \$244.96. This allowed them to be able to donate a total of 430 patches to Dayton Children's Hospital Endocrinology Center!