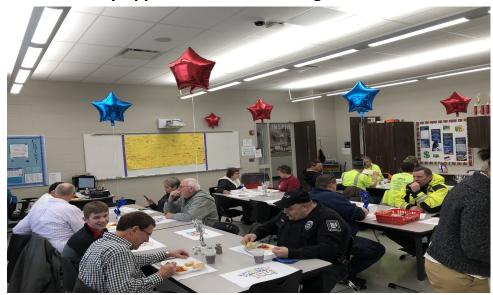

## **Community Appreciation Week Recognizes Local Heroes**

On Monday, the group recognized Jackson Center police department and Hiro with a basket of goodies. A display of thanks was posted each day of the week on the schools sign board. On Tuesday, the Jackson Center volunteer fire department was recognized for their dedication with surprise treats left at the firehouse for the firemen. On Wednesday, the chapter pulled everyone together for a community appreciation meal. The meal was prepared by the foods and culinary students and served by various members of the National Honor Society, Student Council, FFA, and FCCLA. Guests included all members of the Jackson Center staff. Jackson Center Police Department, Jackson Center Fire Department, Emergency Medical Team, Shelby County Sher-

iff's Department and the workers of the Village of Jackson Center. The meal consisted of spaghetti, garlic yeast roll, green beans, cookie and drink. Just

under 120 meals were served, including the delivery of 15 meals to area shut ins. On Thursday, the Anna Rescue Squad/EMT were recognized with a gift basket of treats.