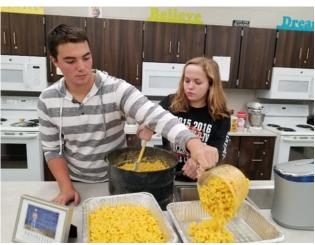

## **FCCLA Members Serve as Pantry Partners**

The Jackson Center FCCLA has been working cooperatively with the Fish Pond Food Pantry this school year. Twice a month members help unload deliveries to the pantry and help work the food pantry. In addition, for several consecutive months they have worked with their community to collect special themed items to be shared with patrons of the food pantry. The goal of the project was to provide ready-made meals for those in need while also bringing a little sunshine or happiness with special holiday or seasonal themed treats. The pantry serves 45-60 families a month.

## **Community Appreciation Week Recognizes Local Heroes**

On Monday, the group recognized Jackson Center police department and Hiro with a basket of goodies. A display of thanks was posted each day of the week on the schools sign board. On Tuesday, the Jackson Center volunteer fire department was recognized for their dedication with surprise treats left at the firehouse for the firemen. On Wednesday, the chapter pulled everyone together for a community appreciation meal. The meal was prepared by the foods and culinary students and served by various members of the National Honor Society, Student Council, FFA, and FCCLA. Guests included all members of the Jackson Center staff. Jackson Center Police Department, Jackson Center Fire Department, Emergency Medical Team, Shelby County Sher-

iff's Department and the workers of the Village of Jackson Center. The meal consisted of spaghetti, garlic yeast roll, green beans, cookie and drink. Just

under 120 meals were served, including the delivery of 15 meals to area shut ins. On Thursday, the Anna Rescue Squad/EMT were recognized with a gift basket of treats.