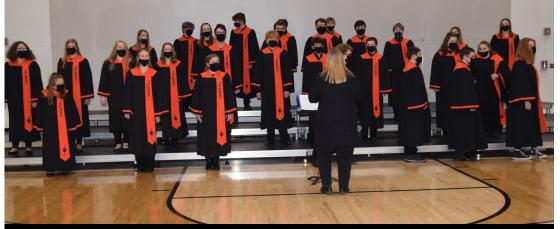

**High School Choir Christmas Performance** 

Have a wonderful Christmas season!