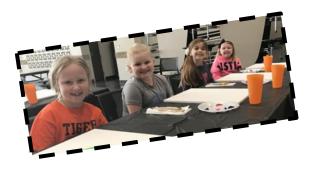

They plan to continue with the backpack program throughout the year, and love having the opportunity to serve others!

**Fine Arts Department** On Sunday, January 27 the JC Arts Booster's held the first Cookie's and Canvas event. Participating students of all ages each painted an adorable snowman while having some delicious cookies and punch.