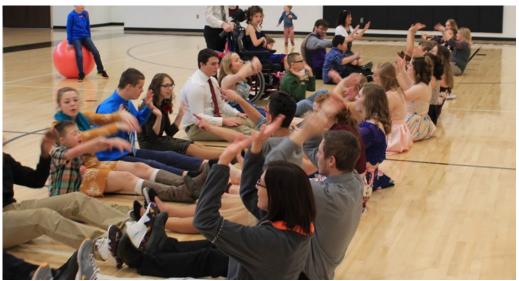

# 2019 Students with Disabilities Homecoming Event at Jackson Center Schools

On Friday, January 11 the Jackson Center/UVCC FCCLA hosted a homecoming dance and crowning for students of the Anna, Botkins and Jackson Center Multiple Handicapped Units. The event was put on through the collaborative efforts of many.

The Jackson Center schools' culinary classes prepared the meal with meat donations from Curly's Meat in Jackson Center, flowers for all attendees were donated by Jenny's Designs in Botkins and Village Salon in Anna styled the hair of all the girls for the occasion. Jackson Center choir students provided DJ services for the dance and the decorations were donated from the Jackson Center Student Council. The dance was complete with the crowning of the homecoming King, Seth Underwood from the Botkins unit and Mikayla Hoaglin of the Jackson Center unit.

Dancing to "Fishing in the Dark"

This dance was one of many events sponsored this year through an FCCLA service project called TGIF (Tigers Growing in Friendship), a program that has member of the chapter and student body matched up with a buddy from the multiple handicapped classrooms at Jackson Center. Monthy activities have been held since the start of the year with this homecoming being the major event for the year.