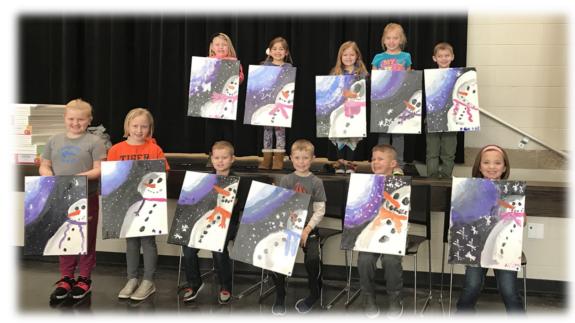

They plan to continue with the backpack program throughout the year, and love having the opportunity to serve others!

**Fine Arts Department** On Sunday, January 27 the JC Arts Booster's held the first Cookie's and Canvas event. Participating students of all ages each painted an adorable snowman while having some delicious cookies and punch.