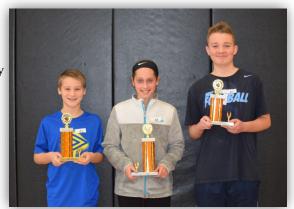

# Spelling Bee 2019

Jackson Center Schools Annual Spelling Bee was held on January 18, 2019. Eighty-one students in grades 4-8 participated. After twenty-nine lively rounds, the bee was won by sixth grader, Presley Reese. The first runner-up was fifth grader, Wyatt Wentz, and the second runner-up was eighth grader Alex Enochs. Due to a prior engagement, Presley is unable to attend the Regional Spelling Bee. Wyatt, our first runner-up, will represent Jackson Center at the Regional Spelling Bee to be held on March 9, at the Knights of Columbus Hall, in Lima. Congratulations to our winners, and all students who participated in making this Bee a success!