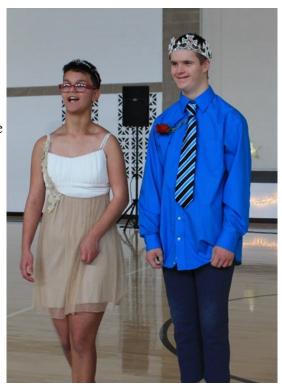

# 2019 Students with Disabilities Homecoming Event at Jackson Center Schools

On Friday, January 11 the Jackson Center/UVCC FCCLA hosted a homecoming dance and crowning for students of the Anna, Botkins and Jackson Center Multiple Handicapped Units. The event was put on through the collaborative efforts of many.

The Jackson Center schools' culinary classes prepared the meal with meat donations from Curly's Meat in Jackson Center, flowers for all attendees were donated by Jenny's Designs in Botkins and Village Salon in Anna styled the hair of all the girls for the occasion. Jackson Center choir students provided DJ services for the dance and the decorations were donated from the Jackson Center Student Council. The dance was complete with the crowning of the homecoming King, Seth Underwood from the Botkins unit and Mikayla Hoaglin of the Jackson Center unit.

Dancing to "Fishing in the Dark"

This dance was one of many events sponsored this year through an FCCLA service project called TGIF (Tigers Growing in Friendship), a program that has member of the chapter and student body matched up with a buddy from the multiple handicapped classrooms at Jackson Center. Monthy activities have been held since the start of the year with this homecoming being the major event for the year.

The project co-chairs are Morgan Kipker, Carleigh Ross and Kieran Yarkosky. Their chapter advisor is Mrs. Vicki Kipker.

Queen Mikayla & King Seth

Jackson Center's Art, Drama, & Music Departments Present...