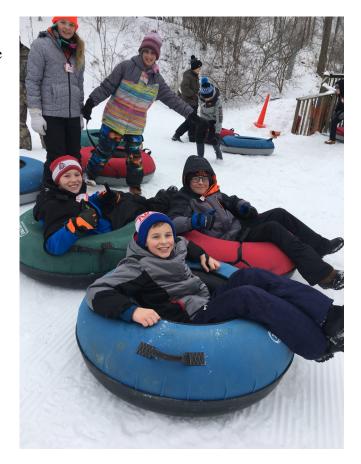

# Middle School Rewards Day

Almost 100 students from the 6th, 7th and 8th grade enjoyed tubing at Mad River Mountain on January 11th for their 2nd nine weeks reward day.

Eligible students enjoyed tubing with their friends. Although cold, the day was full of laughter and fun.