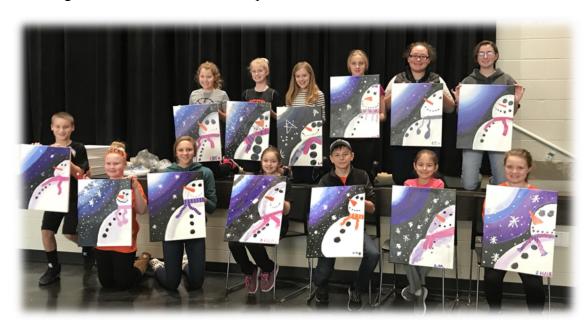

They plan to continue with the backpack program throughout the year, and love having the opportunity to serve others!

**Fine Arts Department** On Sunday, January 27 the JC Arts Booster's held the first Cookie's and Canvas event. Participating students of all ages each painted an adorable snowman while having some delicious cookies and punch.