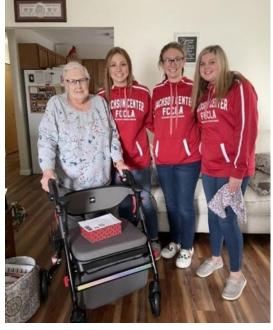

## **Jackson Center FCCLA Members Strive to Provide Service**

The Jackson Center FCCLA/UVCC Chapter has been working very hard this year creating and carrying out a number of service projects. Several members have also incorporated their service project with their project that they will use for competition!

TGIF- Kieran Yarkosky and Carleigh Ross served as cochairs of our chapter's TGIF (Tigers Growing in Friendship) program this school year. This group encourages unity between our elementary- high school Multiple Handicapped (MH) units and our General Education Students. FCCLA members sign up to be a part of this program and get to carry out seasonal activities and a winter formal with the students in the units. These students can be seen wearing their buddy shirts on these days that they get to meet up to do an activity.