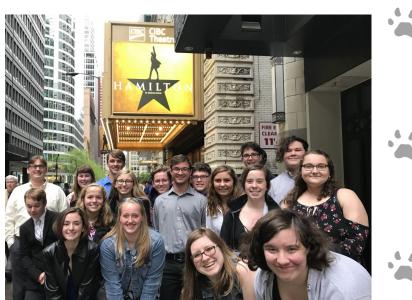

#### Choir and Band Upperclassman Chicago Field Trip

Seventeen students ventured to Chicago, Illinois to take in the sights and sounds of the Windy City. The highlight of the trip was seeing the musical "Hamilton". A nice dinner in one of the oldest restaurants in Chicago, The Italian Village restaurant and deep dish Giordano's pizza made the trip itinerary. We visited the Navy Pier and stopped at Millennial Park to see the art sculpture "Cloud Gate" or as most people refer to it, the bean.

Thank you to our administration and school board for allowing this annual trip.