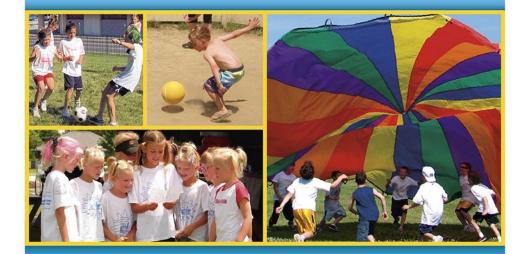

# Laffalet Summer Camp Jackson Center Ele. School

Jackson Center Elementary School will be hosting a 2019 Laffalot Summer Camp the week of July 15-19

## Mark your calendar for a week of fun!

Boys Only and Girls Only camps will run concurrently, if enrollment

# Laffalot Summer Camp

Laffalot Summer Camp presents a unique opportunity for kids 6-12 years old to spend a high-energy, fun-filled day playing sports, games, and a variety of activities including:

Pillo Pollo

 Crazy Ball Scavenger Hunts 
Floor Hockey

Kickball

- Dodge Ball Soccer
- Flag Tag
- Volleyball

Campers are broken into small groups led by carefully selected, well-trained camp counselors who play a "big sister or big brother" leadership role, providing personal attention and direction to the campers. The directors, drawing on their extensive education and experience teaching and coaching kids, focus on basic instruction, participation, fair play and having fun. The camp activities are designed to:

- Develop teamwork
- Encourage friendly competition
- Promote good sportsmanship
- Build whole-body coordination
- Improve interpersonal skills

This is a chance you and your child don't want to miss! With over 25 years of experience and thousands of satisfied campers, the Laffalot Summer Camp will provide a fantastic, enjoyable experience your child will never forget!

#### Laffalot Summer Camp Campers: 6-12 years old

Location: Jackson Center **Elementary School** 

Dates: July 15-19

Time: 9:00a.m. – 2:00p.m.

Cost per camper: \$92, but use code FUNATJC and get \$15 off!

Boys and girls camps will run separately if enrollment allows.