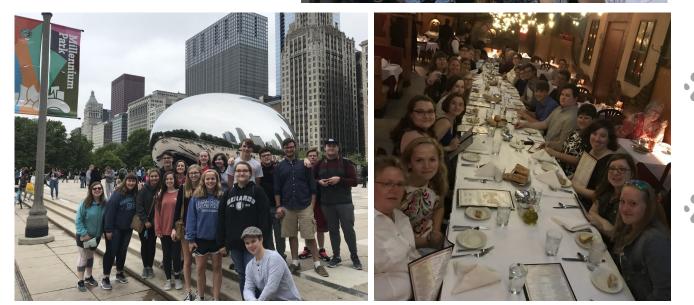

#### Choir and Band Upperclassman Chicago Field Trip

Seventeen students ventured to Chicago, Illinois to take in the sights and sounds of the Windy City. The highlight of the trip was seeing the musical "Hamilton". A nice dinner in one of the oldest restaurants in Chicago, The Italian Village restaurant and deep dish Giordano's pizza made the trip itinerary. We visited the Navy Pier and stopped at Millennial Park to see the art sculpture "Cloud Gate" or as most people refer to it, the bean.

Thank you to our administration and school board for allowing this annual trip.