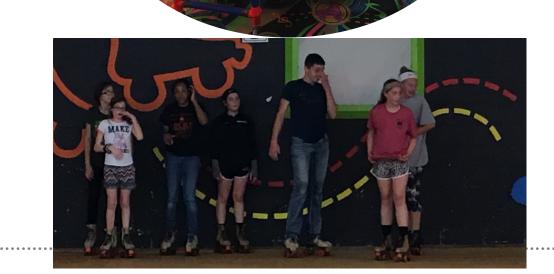

*Middle School Rewards Day* - Middle school students in 6<sup>th</sup>, 7<sup>th</sup>, and 8<sup>th</sup> grade have been participating in a rewards program offered at the end of each quarter. Students must qualify for the rewards day by meeting criteria set by their teachers. Qualifying students enjoyed special activities at the end of the 1st and 2nd quarter. Toward the end of the school year students participated in the 3rd and 4th quarter rewards day. We spent the afternoon roller skating at Rolling Hills in Sidney. It was a great time for our experienced skaters and the first-time skaters did a fantastic job! We celebrated the fourth quarter by spending some time outside and enjoying an ice cream or popsicle treat! We are looking forward to planning our rewards day for the next school year!