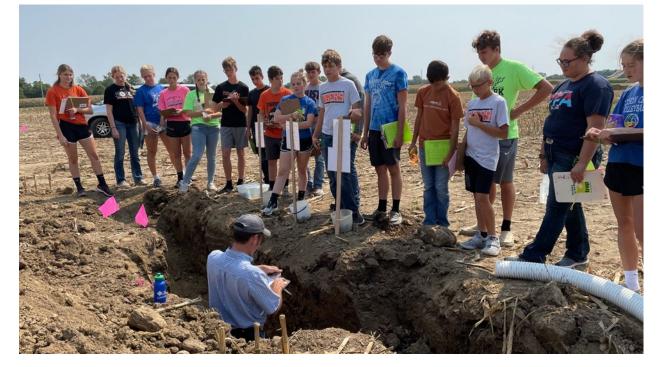

## September 13, 2021 Sub District Soils @ Fairlawn

Members of the Jackson Center UVCC-FFA in grades 8-12 participated in the Sub District Soils Practice Competition at Dell Delight Farms outside of Fairlawn, OH. Several other county schools such as Houston, Anna, and Fairlawn were also in attendance. Preble County Soil and Water Conservation Scientist BJ Price was present at the practice. He assisted in identifying soil features and provided the answers for the pits. There were three practice soil pits in the field, and students were split into groups to judge the soil quality. Factors considered in the judging process included slope, texture of the topsoil, subsoil, and substratum layers, depth to bedrock, ribboning, and depth to restrictive soil features. Students walked around and gathered their results, and at the end, the answers were given.

# September 23, 2021 District 5 Soils @ Shelby County (Hickory Hills)

FFA members Courtney Copeland, Grace Prenger, Riley Barhorst, Owen Willoby, Tyler Yarkosky, Jacob Borchers, Morgan Huber, Elena Platfoot, and Grace Woolley all participated in the Ohio FFA District 5 Soils Contest on September 23, 2021. The Jackson Center UVCC-FFA sent one rural soil judging team and one urban soil judging team to the competition. The contest was hosted at Hickory Hills in Fort Loramie, OH. Students judged three separate soil pits, as well as a practice pit before the contest. The contest also included a soil survey and a soil test, which each of the nine students completed. Afterwards, the team ate lunch at Pizza Hut.