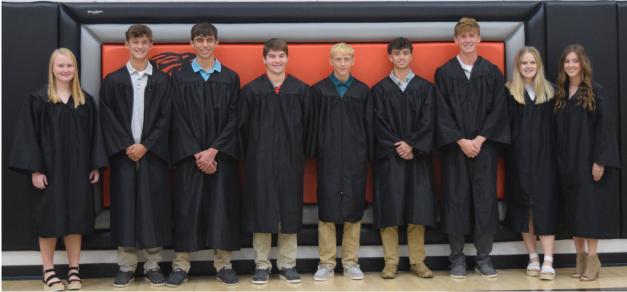

# Jackson Center National Honor Society 2024 Inductions

The Therl Johnson Chapter of the National Honor Society held their induction ceremony on Friday, October 4, 2024. The fifteen current members tapped and welcomed nine new members into the chapter.

The following juniors were tapped for membership: Audrey Byrd, Carter Klopfenstein, Preston Serr, Ian Stengel, Grayce Swaney, Zacory Wiswell, Tristan Woolley, and Corinne York. In addition, senior Xander Gross was tapped for membership.

The ceremony took place in the athletic complex where parents and grandparents were welcomed. Jackson Center Alumnus Andrew Lampy was the guest speaker for this year's event. A breakfast to honor the new members and their families, followed the ceremony. Congratulations to all the new inductees on achieving this honor.