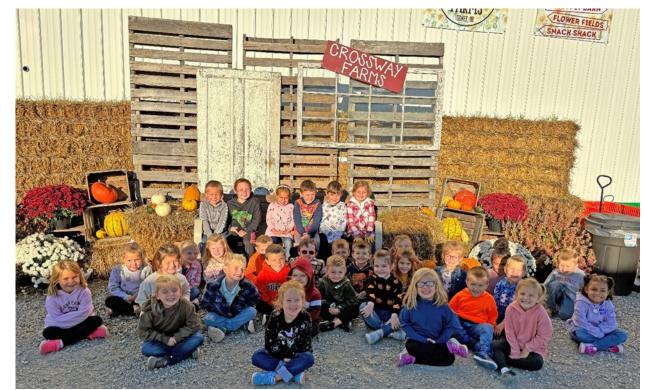

We're excited to share that our PreK class had a fantastic field trip to Crossway Farms this month! The students had a blast exploring the Corral Play Zone, picking out pumpkins, and enjoying the beautiful outdoors. We're so grateful to Crossway Farms for hosting us and providing such a wonderful experience for our students!