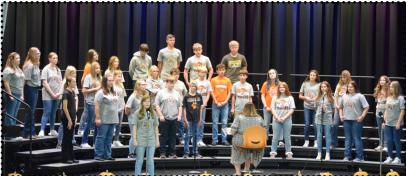

*Fall Vocal Performance - Grades 5-12* - Attendees were treated to a variety of music performed by soloists, 5th grade choir, 6th grade choir, junior high choir, and high school choir.