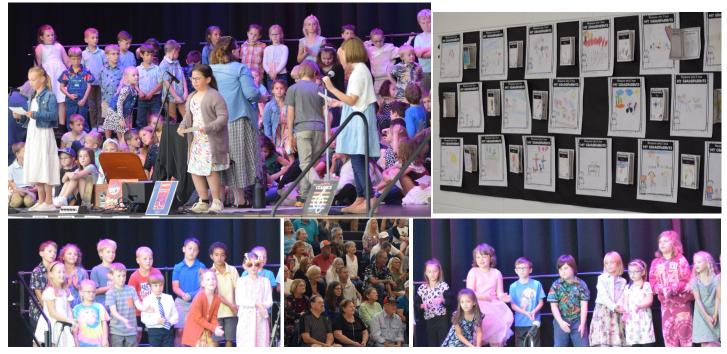

# **Carry Out Available**

**Donations Accepted but NOT required** 

Proceeds will benefit Fish Pond and We Care

*Grandparents Day* - Students in kindergarten through third grade performed for their grandparents at our annual celebration. Art work was on display that students had drawn for their grandparents. Punch and cookies were served to grandparents and students at the conclusion of the program.